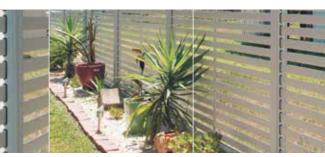

# **Fencing**Colour Range

100% Australian made



## **NEETASCREEN®, SMARTASCREEN®, CUSTOMSCREEN®** fencing colour range









### MINISCREEN® fencing colour range

### **SPANSCREEN**™ fencing colour range











Grey Ridge®

Riversand®









MANDALAY® Available in QLD only



# MANDALAY® fencing colour range















Meadow<sup>®</sup>



Terrace®



Domain®







Please Note: The COLORBOND® steel colours shown have been reproduced to represent actual product colours as accurately as possible. However, we recommend checking your chosen colour against an actual sample of the product before purchasing, as varying light conditions and limitations of the printing process affect colour tones. Not all colours available in all profiles or states.

For information about LYSAGHT® steel fencing, please call:

**1800 641 417** www.lysaght.com