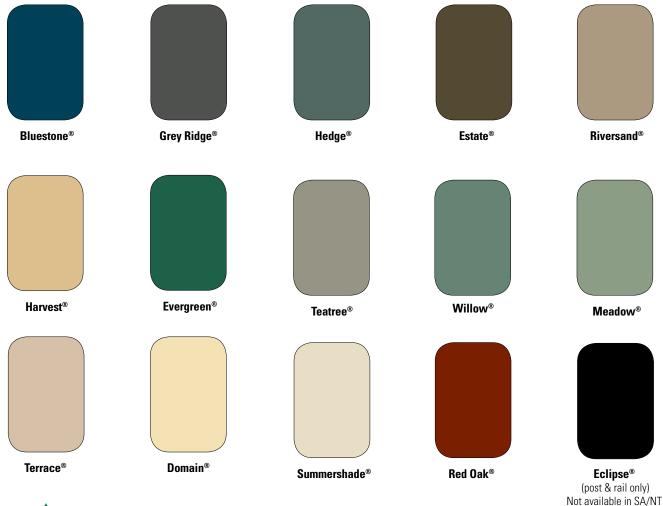

## **NEETASCREEN®, SMARTASCREEN®, CUSTOMSCREEN®** fencing colour range

# MANDALAY® fencing colour range

Meadow<sup>®</sup>

Terrace®

Domain®

Please Note: The COLORBOND® steel colours shown have been reproduced to represent actual product colours as accurately as possible. However, we recommend checking your chosen colour against an actual sample of the product before purchasing, as varying light conditions and limitations of the printing process affect colour tones. Not all colours available in all profiles or states.