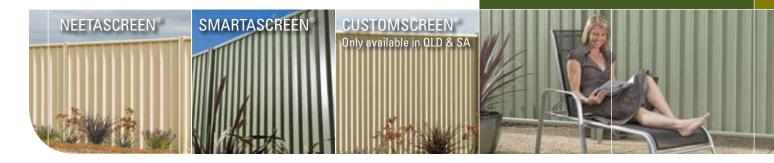

# **Fencing**Colour Range

100% Australian made



## **NEETASCREEN®, SMARTASCREEN®, CUSTOMSCREEN®** fencing colour range









### MINISCREEN® fencing colour range

### **SPANSCREEN**™ fencing colour range











Grey Ridge®

Riversand®









MANDALAY® Available in QLD only



# MANDALAY® fencing colour range















Meadow<sup>®</sup>



Terrace®



Domain®







Please Note: The COLORBOND® steel colours shown have been reproduced to represent actual product colours as accurately as possible. However, we recommend checking your chosen colour against an actual sample of the product before purchasing, as varying light conditions and limitations of the printing process affect colour tones. Not all colours available in all profiles or states.

For information about LYSAGHT® steel fencing, please call:

**1800 641 417** ww