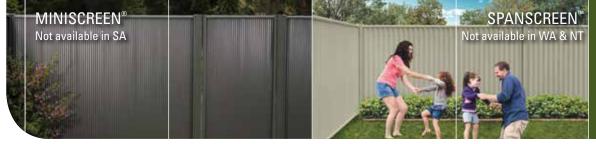

### MINISCREEN® fencing colour range

### **SPANSCREEN**™ fencing colour range

Grey Ridge®

Riversand®

MANDALAY® Available in QLD only